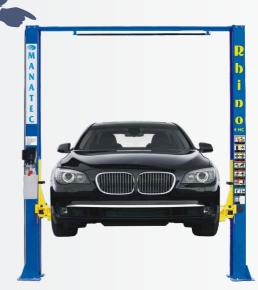

## Two Post Lift (Electro Hydraulic - 4 Ton)

Model: Rhino 4 HF Floor Plate

Model : Rhino 4 HC Clear Floor

## Salient Features

Single Column Post Sturdy & Heavy duty usago

- Lifting of Cars, MUVs & SUVs by Electro-Hydraulic power
- Suitable for Lifting / Lowering of Vehicles upto 4 ton weight
- Dual Hydraulic cylinder to ensure steady Lifting & Lowering
- Symmetric Vertical posts for wider opening of Vehicle door
- Universal Telescopic Asymmetric Lifting arms with 2 deck to accommodate different kinds of vehicles
- Limit switch for automatic stopping at extreme upper positions (for Clear floor model)
- Safety mechanism using Steel rope to provide synchronous movement of both lifting arms

- Automatic Locking / Releasing device for Lifting arms while Raising / Lowering
- Mechanical safety locking system to lock vehicle at different heights while lifting
- Rubber pad in vertical columns for safe door opening
- Single Column Post Sturdy and Heavy duty usage
- Rust free product with powder coated finish
- Power pack on front side of post for easy operation and installation at lesser bay width