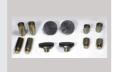

## **Standard Accessories**

Universal height adapters

58mm length : 4 Nos.
152mm length : 4 Nos.
Disc plate with Rubber pad : 4 Nos.