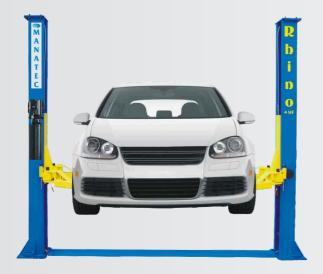

## Two Post Lift (Electro Hydraulic - 4 Ton)

Model: Rhino 4 HF Floor Plate

Model : Rhino 4 HC Clear Floor

## Salient Features

Single Column Post Sturdy & Heavy duty usago

- Lifting of Cars, MUVs & SUVs by Electro-Hydraulic power
- Suitable for Lifting / Lowering of Vehicles upto 4 ton weight
- Dual Hydraulic cylinder to ensure steady Lifting & Lowering
- Symmetric Vertical posts for wider opening of Vehicle door
- Universal Telescopic Asymmetric Lifting arms with 2 deck to accommodate different kinds of vehicles
- Limit switch for automatic stopping at extreme upper positions (for Clear floor model)
- Safety mechanism using Steel rope to provide synchronous movement of both lifting arms

- Automatic Locking / Releasing device for Lifting arms while Raising / Lowering
- Mechanical safety locking system to lock vehicle at different heights while lifting
- Rubber pad in vertical columns for safe door opening
- Single Column Post Sturdy and Heavy duty usage
- Rust free product with powder coated finish
- Power pack on front side of post for easy operation and installation at lesser bay width